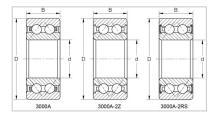

## Double Row Angular Contact Ball Bearings

3000A-2RS Series-3004A-2RS

## GQZ high quality 3000A-2RS Series Double Row Angular Contact Ball Bearings

Angular contact ball bearings have inner and outer ring raceways that are displaced relative to each other in the direction of the bearing axis. This means that these bearings are designed to accommodate combined loads, i.e. simultaneously acting radial and axial loads.